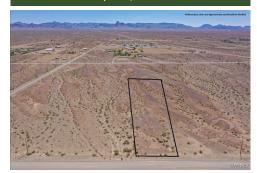

## Remarks

Water, Water! This is a two lot bundle package APN 225-15-018B and APN 225-15-018C. This exceptional 2.5-acre parcel in Mohave Valley is a truly unique opportunity, featuring two separate 1.25-acre parcels, each with their own dedicated water allocation. Imagine the possibilities on this expansive, flat, build-ready property that offers stunning, unobstructed views of the surrounding landscape. The road frontage is ideal for easy access, and power is conveniently located at the curb, making development a breeze. Just minutes away from local stores and essential amenities, this parcel combines the tranquility of rural living with the convenience of nearby urban necessities. If you re looking for even more space, there s the potential to expand by inquiring about the neighboring properties. Whether you're dreaming of a spacious homestead, a private retreat, or an investment opportunity, this parcel is priced as the most affordable per acre in the area, ensuring incredible value. If you are looking for more acreage, the additional 2.5 acre double lot is available just to the north of this lot. Don t miss out on securing your slice of paradise in Mohave Valley this exceptional property won t last long!